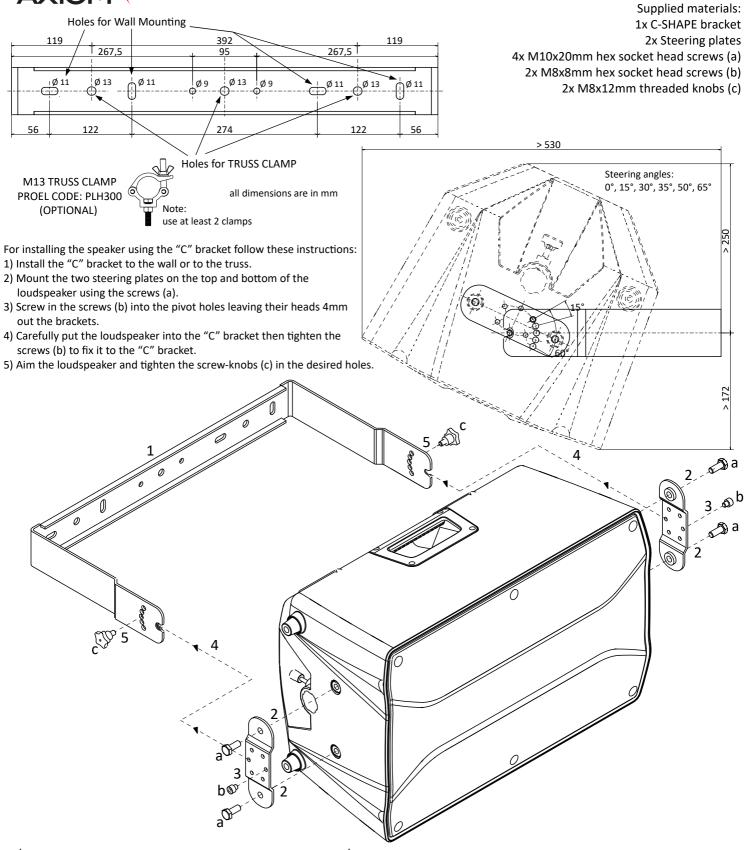

#### C-SHAPE BRACKET FOR FL120A/FL120P

#### WARNINGS

- Use the C-Shape bracket exclusively for FL120A/FL120P model.
- For wall or ceiling mounting use exclusively adeguate fixings to hold up at least ten times the total weight of the speaker plus the bracket, using at least two holes for double safety.
- Do not suspend speakers from plasterboard or other light walls or ceilings of any material.